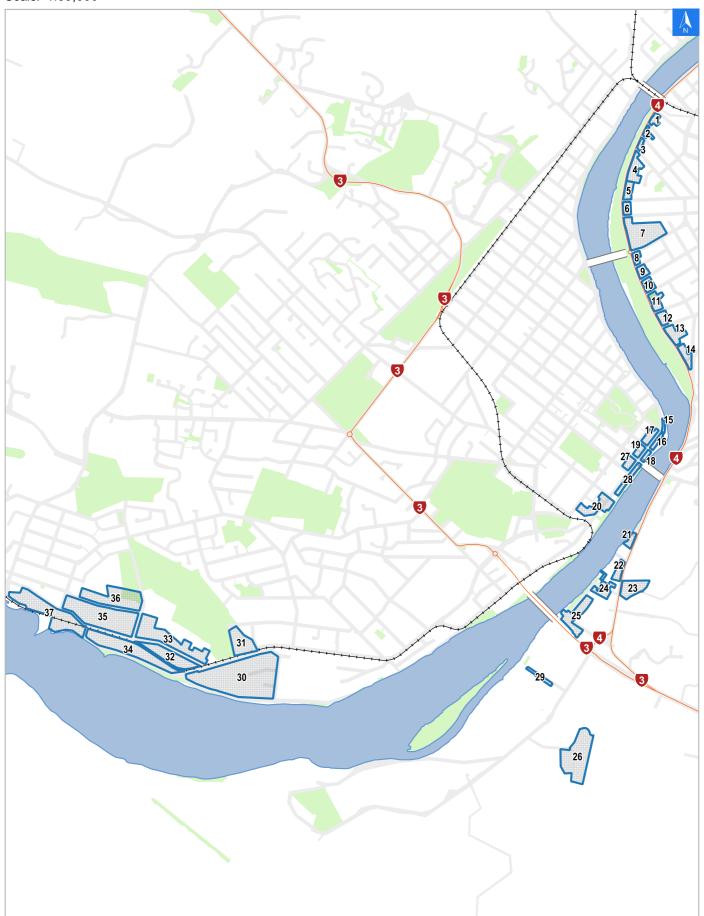

# Flood Evacuation Map Key

It is made available in good faith but its accuracy or completeness is not guaranteed. If the information is relied on in support of a resource consent it should be verified independently.

Scale: 1:39,000

Wednesday, November 8, 2023