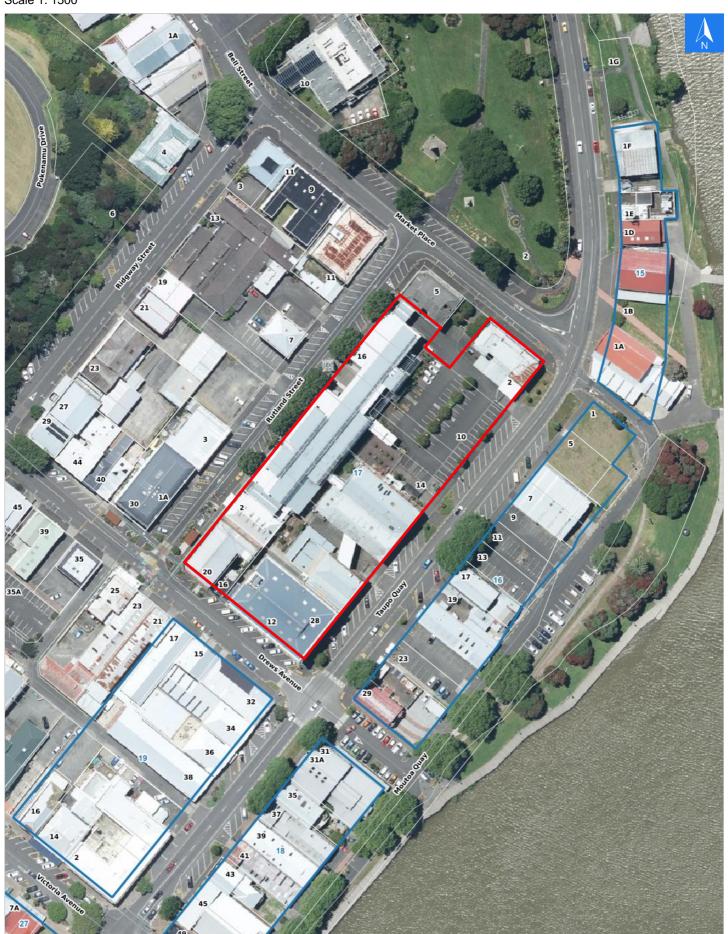

# **Evacuation Block 17**

It is made available in good faith but its accuracy or completeness is not guaranteed. If the information is relied on in support of a resource consent it should be verified independently.

Scale 1: 1500

# Wednesday, November 8, 2023

# **Flood Evacuation Addresses**

Data sourced from LINZ

| LINZ Address      | Name | Time<br>Advised | Notes |
|-------------------|------|-----------------|-------|
| 12 Drews Avenue   |      |                 |       |
| 14 Drews Avenue   |      |                 |       |
| 16 Drews Avenue   |      |                 |       |
| 20 Drews Avenue   |      |                 |       |
| 22 Drews Avenue   |      |                 |       |
| 2 Rutland Street  |      |                 |       |
| 16 Rutland Street |      |                 |       |
| 2 Taupo Quay      |      |                 |       |
| 10 Taupo Quay     |      |                 |       |
| 14 Taupo Quay     |      |                 |       |
| 28 Taupo Quay     |      |                 |       |