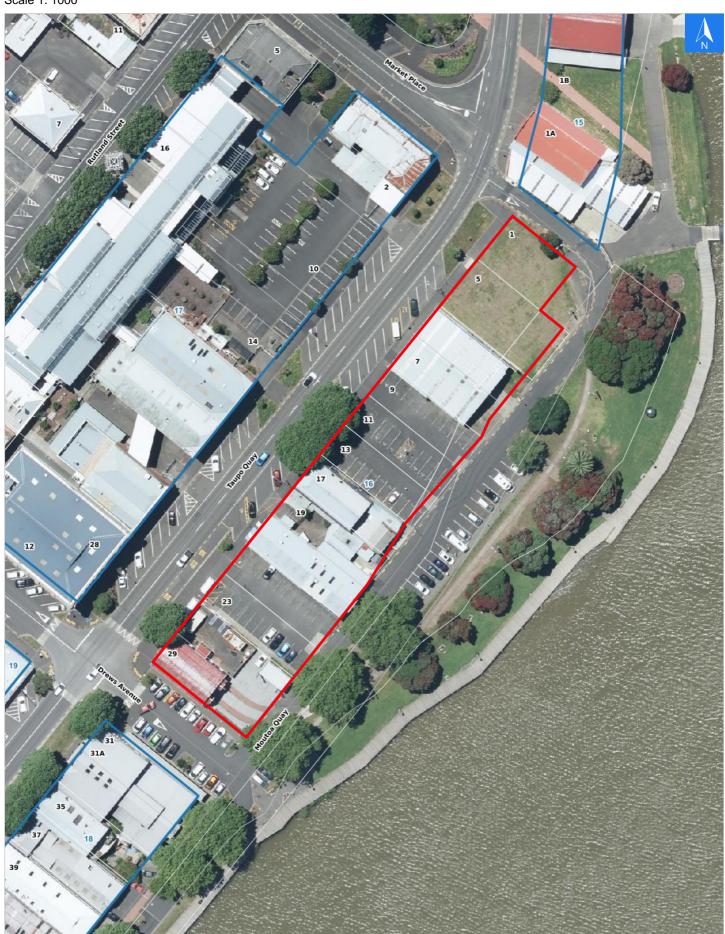

# **Flood Evacuation Map**

### **Evacuation Block 16**

#### Disclaimer:

Digital map data sourced from Land Information New Zealand CROWN COPYRIGHT RESERVED.

The information displayed in the GIS has been taken from Whanganui District Council's databases and maps.

It is made available in good faith but its accuracy or completeness is not guaranteed. If the information is relied on in support of a resource consent it should be verified independently.

Scale 1: 1000

### **Flood Evacuation Addresses**

Data sourced from LINZ

| LINZ Address  | Name | Time<br>Advised | Notes |
|---------------|------|-----------------|-------|
| 1 Taupo Quay  |      |                 |       |
| 5 Taupo Quay  |      |                 |       |
| 7 Taupo Quay  |      |                 |       |
| 9 Taupo Quay  |      |                 |       |
| 11 Taupo Quay |      |                 |       |
| 13 Taupo Quay |      |                 |       |
| 17 Taupo Quay |      |                 |       |
| 19 Taupo Quay |      |                 |       |
| 23 Taupo Quay |      |                 |       |
| 29 Taupo Quay |      |                 |       |