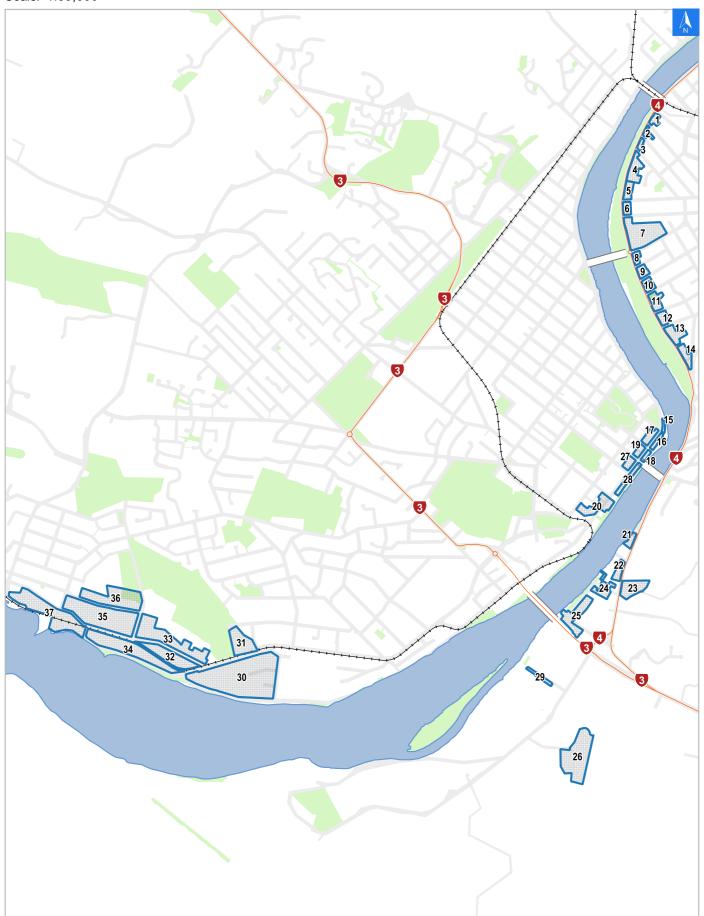

## Flood Evacuation Map Key

### Disclaimer:

Digital map data sourced from Land Information New Zealand CROWN COPYRIGHT RESERVED.

The information displayed in the GIS has been taken from Whanganui District Council's databases and maps.

It is made available in good faith but its accuracy or completeness is not guaranteed. If the information is relied on in support of a resource consent it should be verified independently.

Scale: 1:39,000

Wednesday, November 8, 2023