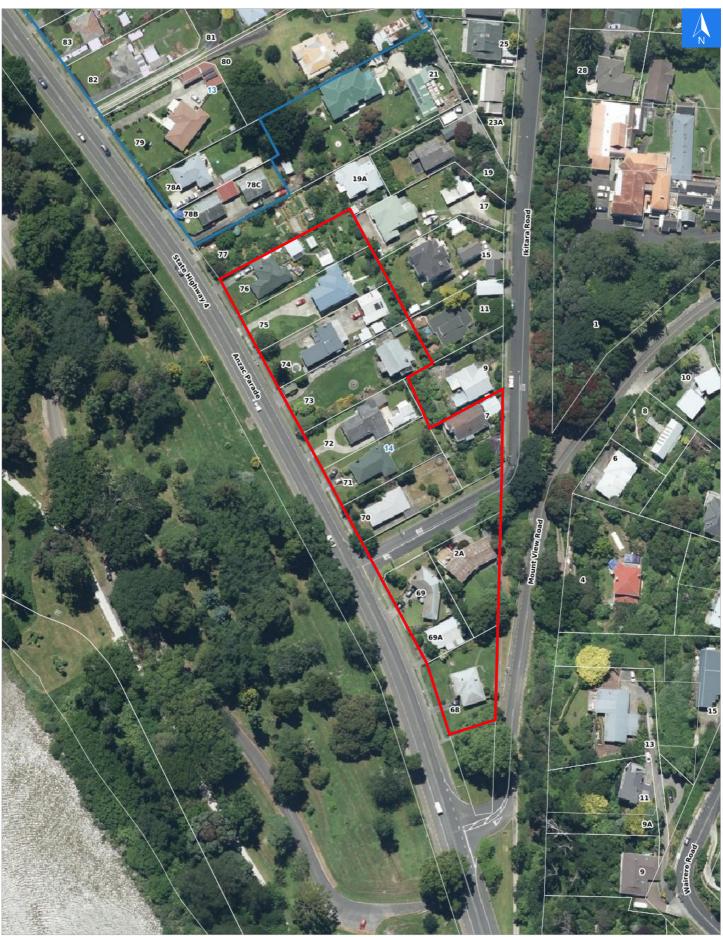

## **Evacuation Block 14**

Disclaimer:

Digital map data sourced from Land Information New Zealand CROWN COPYRIGHT RESERVED. The information displayed in the GIS has been taken from Whanganui District Council's databases and maps. It is made available in good faith but its accuracy or completeness is not guaranteed. If the information is relied on in support of a resource consent it should be verified independently.

## **Evacuation Block 14**

#### Data sourced from LINZ

| LINZ Address                     | Name | Time<br>Advised | Notes |
|----------------------------------|------|-----------------|-------|
| 68 Anzac Parade, Whanganui East  |      |                 |       |
| 69 Anzac Parade, Whanganui East  |      |                 |       |
| 69A Anzac Parade, Whanganui East |      |                 |       |
| 70 Anzac Parade, Whanganui East  |      |                 |       |
| 71 Anzac Parade, Whanganui East  |      |                 |       |
| 72 Anzac Parade, Whanganui East  |      |                 |       |
| 73 Anzac Parade, Whanganui East  |      |                 |       |
| 74 Anzac Parade, Whanganui East  |      |                 |       |
| 75 Anzac Parade, Whanganui East  |      |                 |       |
| 76 Anzac Parade, Whanganui East  |      |                 |       |
| 2A Ikitara Road, Whanganui East  |      |                 |       |
| 7 Ikitara Road, Whanganui East   |      |                 |       |