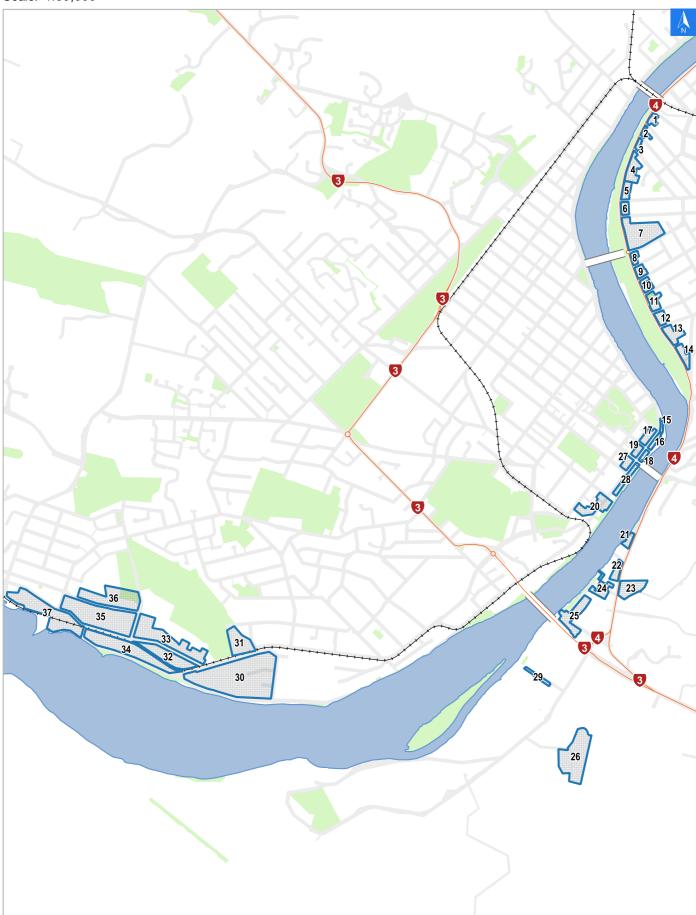

# **Flood Evacuation Map**

## **Evacuation Block 14**

Scale: 1:39,000

## Flood Evacuation Map Key

Disclaimer:

Digital map data sourced from Land Information New Zealand CROWN COPYRIGHT RESERVED. The information displayed in the GIS has been taken from Whanganui District Council's databases and maps. It is made available in good faith but its accuracy or completeness is not guaranteed. If the information is relied on in support of a resource consent it should be verified independently.