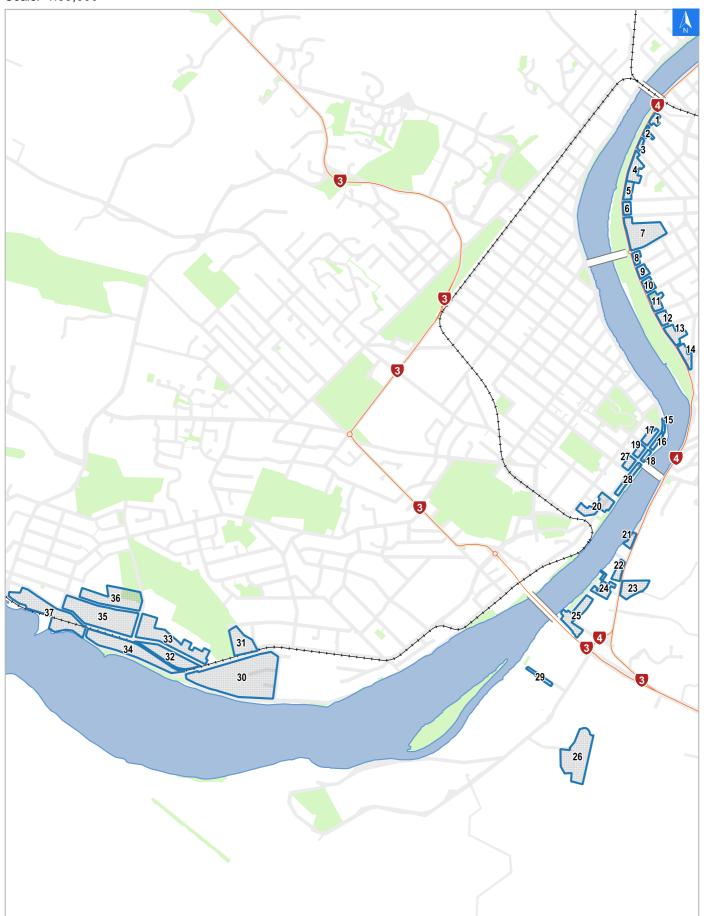

### Flood Evacuation Map Key

#### Disclaimer:

Digital map data sourced from Land Information New Zealand CROWN COPYRIGHT RESERVED.

The information displayed in the GIS has been taken from Whanganui District Council's databases and maps.

It is made available in good faith but its accuracy or completeness is not guaranteed. If the information is relied on in support of a resource consent it should be verified independently.

Scale: 1:39,000

Wednesday, November 8, 2023