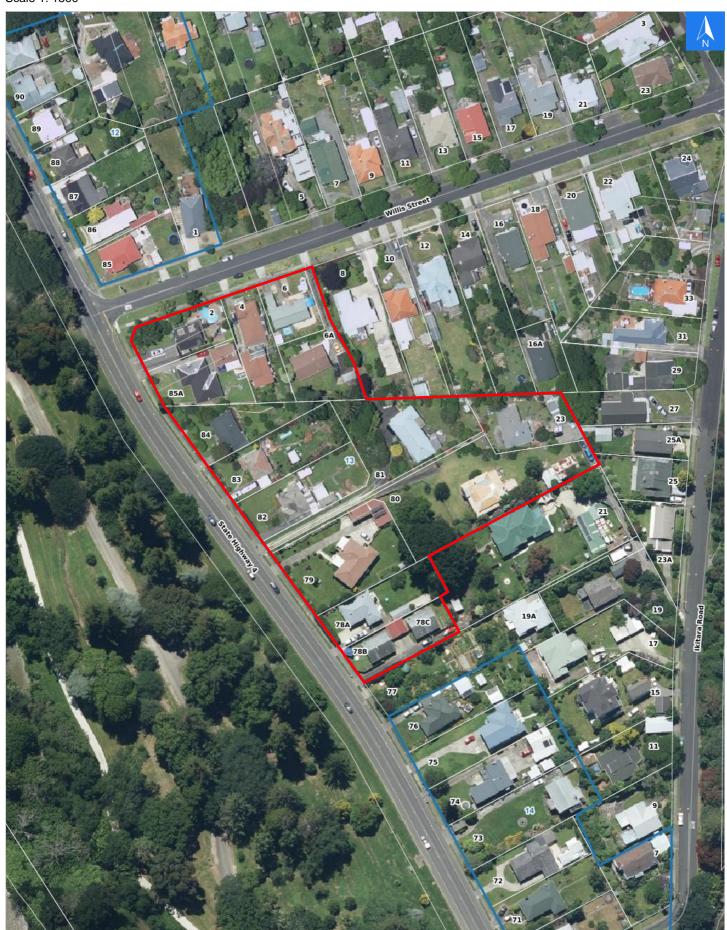

# **Flood Evacuation Map**

## Disclaimer:

Digital map data sourced from Land Information New Zealand CROWN COPYRIGHT RESERVED.

The information displayed in the GIS has been taken from Whanganui District Council's databases and maps.

It is made available in good faith but its accuracy or completeness is not guaranteed. If the information is relied on in support of a resource consent it should be verified independently.

**Evacuation Block 13** 

Scale 1: 1500

### Wednesday, November 8, 2023

#### **Evacuation Block 13**

#### **Flood Evacuation Addresses**

Data sourced from LINZ

| LINZ Address                     | Name | Time<br>Advised | Notes |
|----------------------------------|------|-----------------|-------|
| 78A Anzac Parade, Whanganui East |      |                 |       |
| 78B Anzac Parade, Whanganui East |      |                 |       |
| 78C Anzac Parade, Whanganui East |      |                 |       |
| 79 Anzac Parade, Whanganui East  |      |                 |       |
| 80 Anzac Parade, Whanganui East  |      |                 |       |
| 81 Anzac Parade, Whanganui East  |      |                 |       |
| 82 Anzac Parade, Whanganui East  |      |                 |       |
| 83 Anzac Parade, Whanganui East  |      |                 |       |
| 84 Anzac Parade, Whanganui East  |      |                 |       |
| 85A Anzac Parade, Whanganui East |      |                 |       |
| 23 Ikitara Road, Whanganui East  |      |                 |       |
| 2 Willis Street, Whanganui East  |      |                 |       |
| 4 Willis Street, Whanganui East  |      |                 |       |
| 6 Willis Street, Whanganui East  |      |                 |       |
| 6A Willis Street, Whanganui East |      |                 |       |