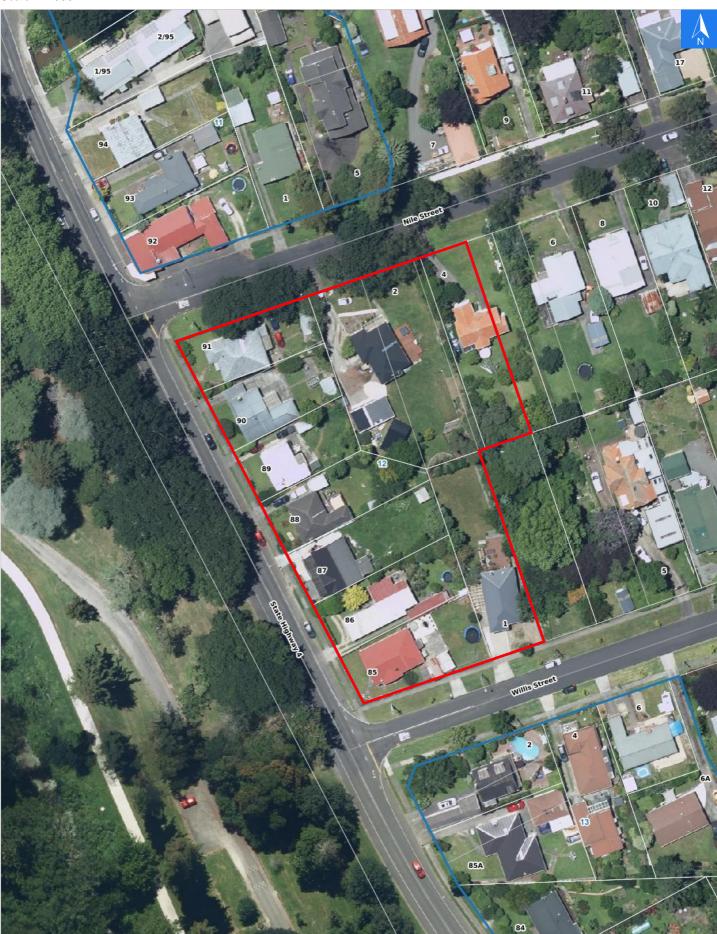

## **Evacuation Block 12**

Disclaimer:

Digital map data sourced from Land Information New Zealand CROWN COPYRIGHT RESERVED. The information displayed in the GIS has been taken from Whanganui District Council's databases and maps. It is made available in good faith but its accuracy or completeness is not guaranteed. If the information is relied on in support of a resource consent it should be verified independently.

Wednesday, November 8, 2023

Scale 1: 1000

## **Evacuation Block 12**

Wednesday, November 8, 2023

Digital map data sourced from Land Information New Zealand CROWN COPYRIGHT RESERVED. The information displayed in the GIS has been taken from Whanganui District Council's databases and maps. It is made available in good faith but its accuracy or completeness is not guaranteed. If the information is relied on in support of a resource consent it should be verified independently.

### **Flood Evacuation Addresses**

#### Data sourced from LINZ

| LINZ Address                    | Name | Time<br>Advised | Notes |
|---------------------------------|------|-----------------|-------|
| 85 Anzac Parade, Whanganui East |      |                 |       |
| 86 Anzac Parade, Whanganui East |      |                 |       |
| 87 Anzac Parade, Whanganui East |      |                 |       |
| 88 Anzac Parade, Whanganui East |      |                 |       |
| 89 Anzac Parade, Whanganui East |      |                 |       |
| 90 Anzac Parade, Whanganui East |      |                 |       |
| 91 Anzac Parade, Whanganui East |      |                 |       |
| 2 Nile Street, Whanganui East   |      |                 |       |
| 4 Nile Street, Whanganui East   |      |                 |       |
| 1 Willis Street, Whanganui East |      |                 |       |