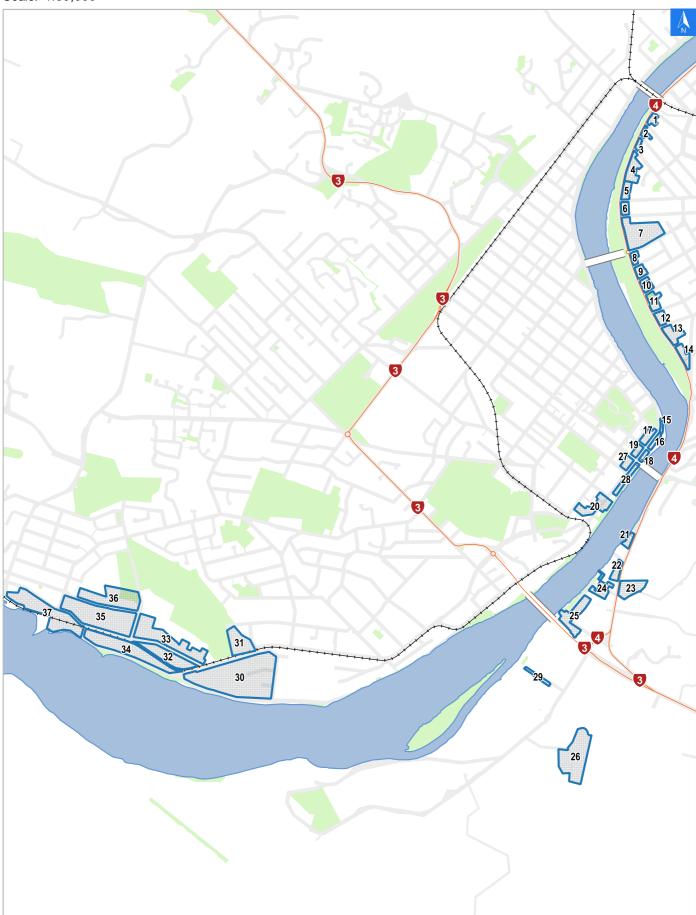

# Flood Evacuation Map Key

Disclaimer:

Digital map data sourced from Land Information New Zealand CROWN COPYRIGHT RESERVED. The information displayed in the GIS has been taken from Whanganui District Council's databases and maps. It is made available in good faith but its accuracy or completeness is not guaranteed. If the information is relied on in support of a resource consent it should be verified independently.

Scale: 1:39,000

## **Flood Evacuation Map**