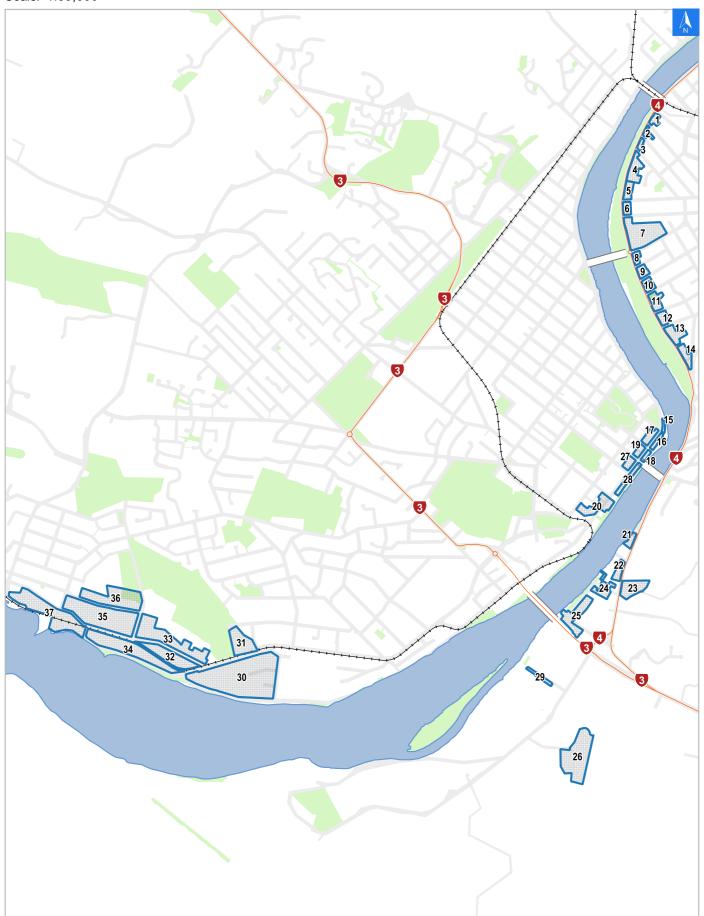

## Flood Evacuation Map Key

# **Flood Evacuation Map**

**Evacuation Block 11** 