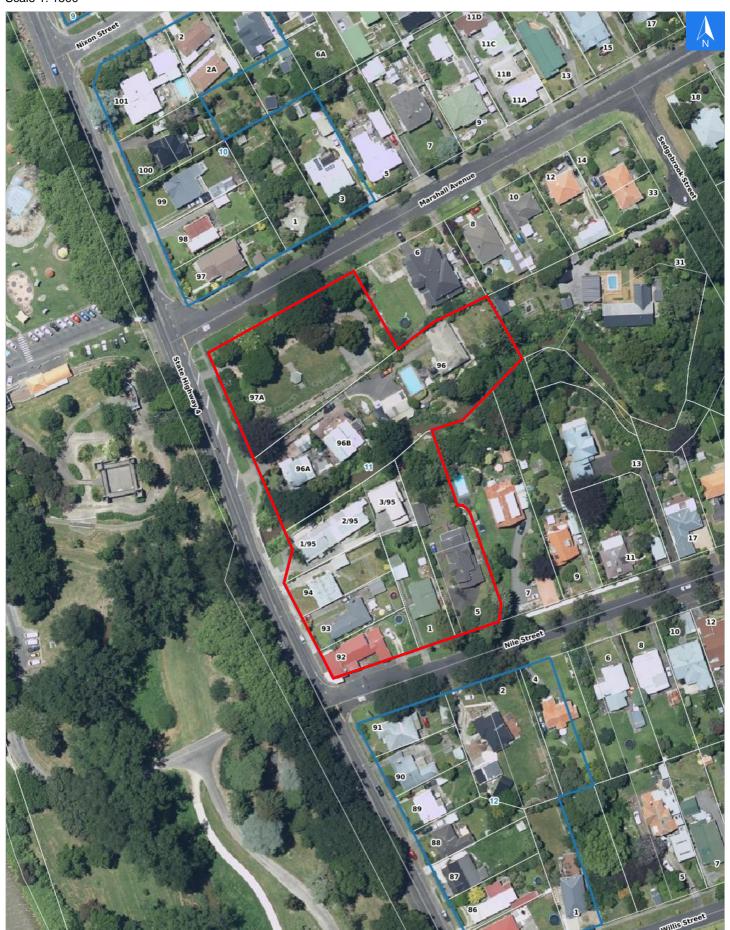

## **Evacuation Block 11**

## **Flood Evacuation Addresses**

Data sourced from LINZ

| LINZ Address                      | Name | Time<br>Advised | Notes |
|-----------------------------------|------|-----------------|-------|
| 92 Anzac Parade, Whanganui East   |      |                 |       |
| 93 Anzac Parade, Whanganui East   |      |                 |       |
| 94 Anzac Parade, Whanganui East   |      |                 |       |
| 1/95 Anzac Parade, Whanganui East |      |                 |       |
| 2/95 Anzac Parade, Whanganui East |      |                 |       |
| 3/95 Anzac Parade, Whanganui East |      |                 |       |
| 96 Anzac Parade, Whanganui East   |      |                 |       |
| 96A Anzac Parade, Whanganui East  |      |                 |       |
| 96B Anzac Parade, Whanganui East  |      |                 |       |
| 97A Anzac Parade, Whanganui East  |      |                 |       |
| 1 Nile Street, Whanganui East     |      |                 |       |
| 5 Nile Street, Whanganui East     |      |                 |       |