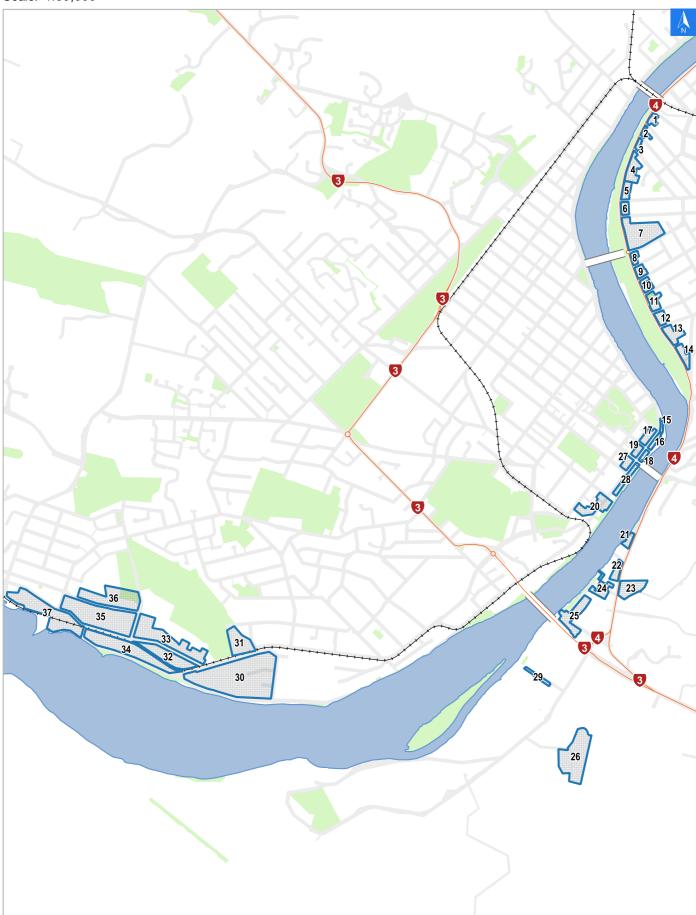

# Flood Evacuation Map Key

Disclaimer:

Digital map data sourced from Land Information New Zealand CROWN COPYRIGHT RESERVED. The information displayed in the GIS has been taken from Whanganui District Council's databases and maps. It is made available in good faith but its accuracy or completeness is not guaranteed. If the information is relied on in support of a resource consent it should be verified independently.

Scale: 1:39,000





# **Flood Evacuation Map**

## **Evacuation Block 10**

#### Disclaimer:

Digital map data sourced from Land Information New Zealand CROWN COPYRIGHT RESERVED. The information displayed in the GIS has been taken from Whanganui District Council's databases and maps. It is made available in good faith but its accuracy or completeness is not guaranteed. If the information is relied on in support of a resource consent it should be verified independently.

Wednesday, November 8, 2023

#### Scale 1: 1000





### **Flood Evacuation Check List**

Disclaimer:

### **Evacuation Block 10**

Wednesday, November 8, 2023

Digital map data sourced from Land Information New Zealand CROWN COPYRIGHT RESERVED. The information displayed in the GIS has been taken from Whanganui District Council's databases