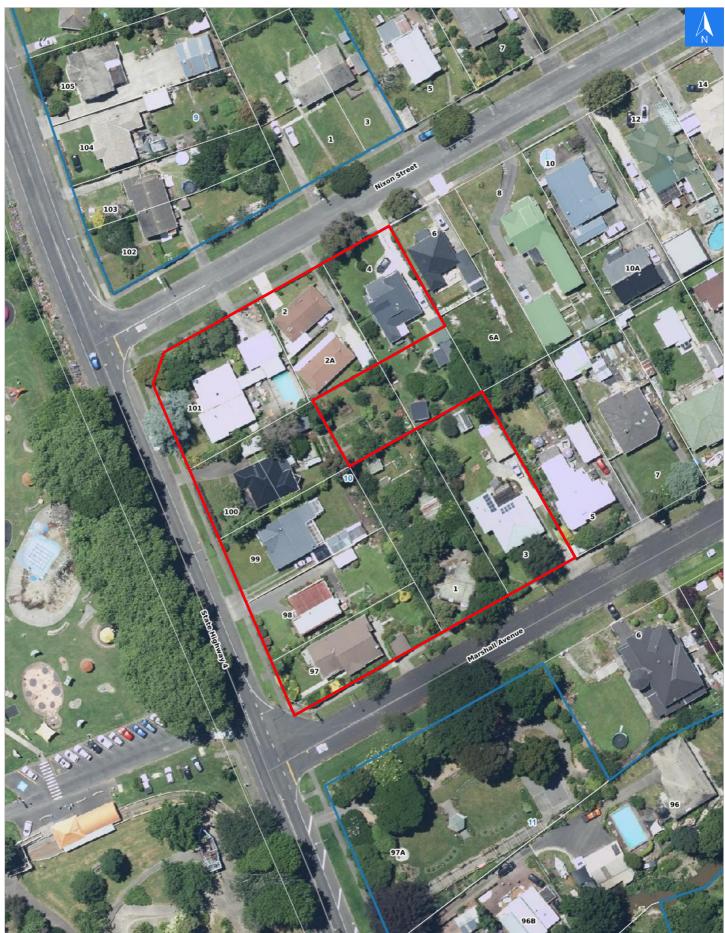

### **Evacuation Block 10**

Wednesday, November 8, 2023

Digital map data sourced from Land Information New Zealand CROWN COPYRIGHT RESERVED. The information displayed in the GIS has been taken from Whanganui District Council's databases and maps. It is made available in good faith but its accuracy or completeness is not guaranteed. If the information is relied on in support of a resource consent it should be verified independently.

### **Flood Evacuation Addresses**

### Data sourced from LINZ

| LINZ Address                      | Name | Time<br>Advised | Notes |
|-----------------------------------|------|-----------------|-------|
| 97 Anzac Parade, Whanganui East   |      |                 |       |
| 98 Anzac Parade, Whanganui East   |      |                 |       |
| 99 Anzac Parade, Whanganui East   |      |                 |       |
| 100 Anzac Parade, Whanganui East  |      |                 |       |
| 101 Anzac Parade, Whanganui East  |      |                 |       |
| 1 Marshall Avenue, Whanganui East |      |                 |       |
| 3 Marshall Avenue, Whanganui East |      |                 |       |
| 2 Nixon Street, Whanganui East    |      |                 |       |
| 2A Nixon Street, Whanganui East   |      |                 |       |
| 4 Nixon Street, Whanganui East    |      |                 |       |