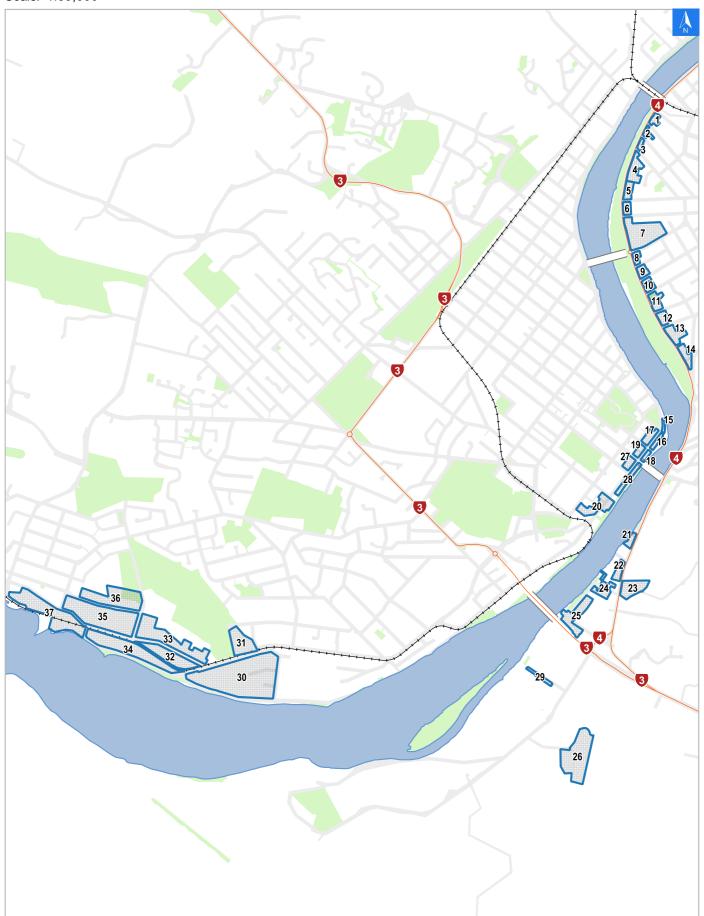

# Flood Evacuation Map Key

## Disclaimer:

Digital map data sourced from Land Information New Zealand CROWN COPYRIGHT RESERVED.

The information displayed in the GIS has been taken from Whanganui District Council's databases and maps.

It is made available in good faith but its accuracy or completeness is not guaranteed. If the information is relied on in support of a resource consent it should be verified independently.

Scale: 1:39,000

Wednesday, November 8, 2023