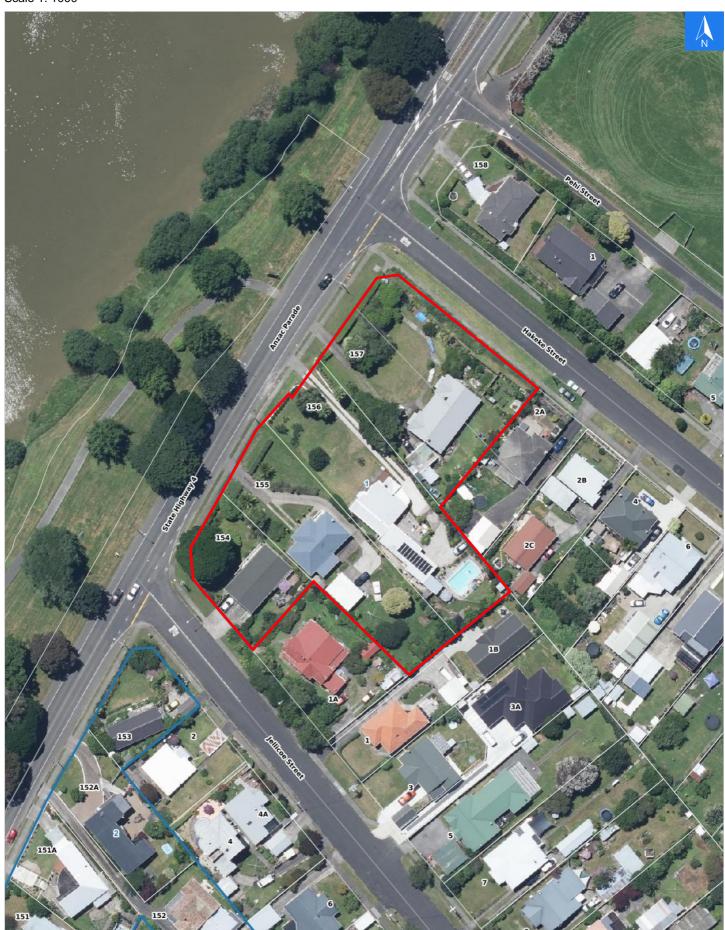

# **Flood Evacuation Map**

## **Evacuation Block 1**

#### Disclaimer:

Digital map data sourced from Land Information New Zealand CROWN COPYRIGHT RESERVED.

The information displayed in the GIS has been taken from Whanganui District Council's databases and maps.

It is made available in good faith but its accuracy or completeness is not guaranteed. If the information is relied on in support of a resource consent it should be verified independently.

Scale 1: 1000

#### Wednesday, November 8, 2023

## **Flood Evacuation Addresses**

Data sourced from LINZ

| LINZ Address                     | Name | Time<br>Advised | Notes |
|----------------------------------|------|-----------------|-------|
| 154 Anzac Parade, Whanganui East |      |                 |       |
| 155 Anzac Parade, Whanganui East |      |                 |       |
| 156 Anzac Parade, Whanganui East |      |                 |       |
| 157 Anzac Parade, Whanganui East |      |                 |       |